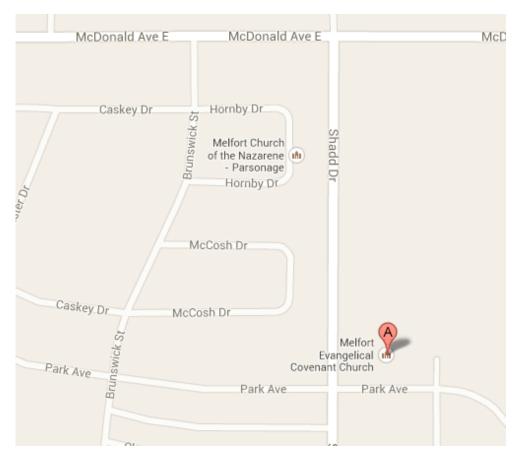

## Saturday May 3rd

Registration @ 11:30 - 12:30 p.m.
Black Belt Meeting @ 12:30 p.m.
Bow in at 1:00 p.m.
Tournament to Begin Directly After
Located at the Melfort Evangelical Covenant Church

## Events

**Kyu-belt Kata and Kumite Divisions Junior Team IPPON Kumite** 

Join us after for a group BBQ!!

Follow the Link to Register Online!

http://bit.ly/melforttourn

Location of Melfort Evangelical Covenant Church is marked by the RED A or you can click the following link to google maps. <a href="http://g.co/maps/qhfav">http://g.co/maps/qhfav</a>